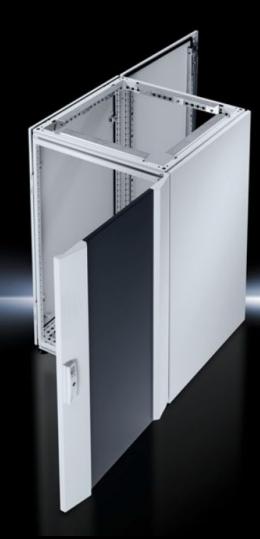

## IW 6900.100 - Industrial Workstations

Lower housing based on TS 8 for industrial workstations.

#### **Features**

| Model No.                               | IW 6900.100                                                                                                                  |
|-----------------------------------------|------------------------------------------------------------------------------------------------------------------------------|
| Version                                 | Designer door, rear door                                                                                                     |
| Material                                | Enclosure, designer door, rear door: Sheet steel                                                                             |
| Surface finish                          | Housing: Dipcoat-primed, powder-coated on the outside, textured paint                                                        |
| Color                                   | Housing: RAL 7035                                                                                                            |
| Supply includes                         | Enclosure with side panels screw-fastened from the inside, base with gland plate and levelling feet Designer door, rear door |
| Dimensions                              | Width: 600 mm  Height: 900 mm  Depth: 600 mm  Width: 23.6 "  Height: 35.4 "  Depth: 23.6 "                                   |
| Protection category IP to IEC 60<br>529 | IP 55                                                                                                                        |
| Protection category NEMA                | NEMA 12                                                                                                                      |
| Packaging unit                          | 1 pc(s).                                                                                                                     |
| Weight/packaging unit                   | 59.9 kg<br>132.1 lb.                                                                                                         |
| Customs tariff number                   | 94032080                                                                                                                     |
| EAN                                     | 4028177290044                                                                                                                |
| ETIM 7.0                                | EC002502                                                                                                                     |
| ECLASS 8.0                              | 27180501                                                                                                                     |